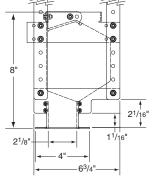

<sup>1</sup>These HDTV sizes include 12" black drop as standard.

Case size—5 3/16" H. x 51/4" W. Brackets extend 5/8" above case

Also available in 2.35:1, 16:10 and 15:9 Formats. Contact Draper.